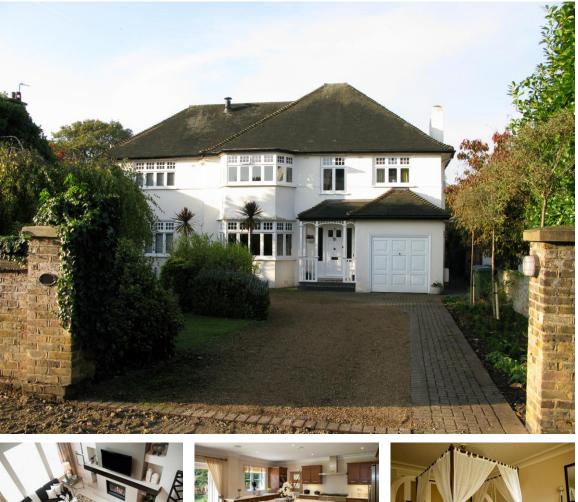

## Thrace Road, Upwood, PE26 £2,000,000 Freehold

- G Terraced Home
- G Kitchen/Dining Room
- 🕞 Bathroom

- Lounge
- 🕞 Enclosed Rear Garden
- Gas Fired Radiator Heating Gallocated Parking

Pleasantly situated overlooking a small green this spacious mid terrace home is offered to let in excellent decorative order and comes fully furnished with a range of high quality and stylish fixtures and fittings.