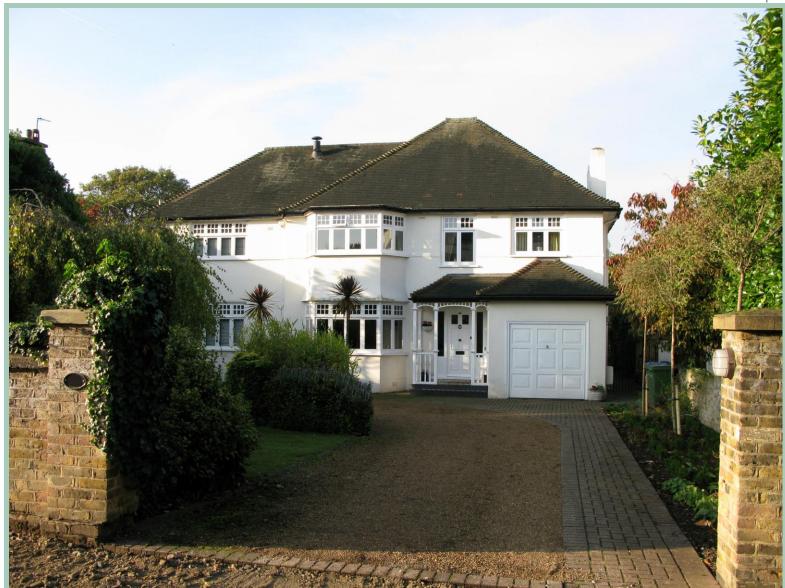

## **Thrace Road, Upwood, PE26**

- Terraced Home
- 2 Bedrooms
- Gas Fired Radiator Heating

- Lounge
- Bathroom
- Allocated Parking

£2,000,000 Freehold

- Kitchen/Dining Room
- Enclosed Rear Garden

Pleasantly situated overlooking a small green this spacious mid terrace home is offered to let in excellent decorative order and comes fully furnished with a range of high quality and stylish fixtures and fittings. Accommodation comprises lounge, kitchen/dining room.