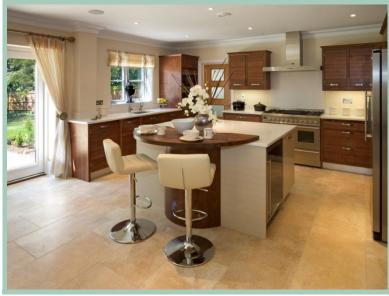

## **Thrace Road, Upwood, PE26**

- Terraced Home
- 2 Bedrooms
- Gas Fired Radiator Heating

- Lounge
- Bathroom
- Allocated Parking

£2,000,000 Freehold

- Kitchen/Dining Room
- Enclosed Rear Garden

Pleasantly situated overlooking a small green this spacious mid terrace home is offered to let in excellent decorative order and comes fully furnished with a range of high quality and stylish fixtures and fittings. Accommodation comprises lounge, kitchen/dining room.