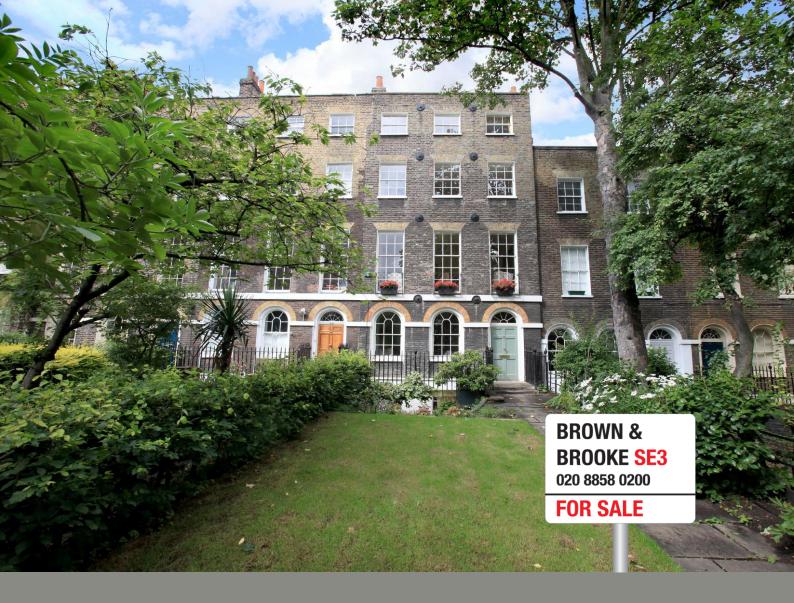

## Blacksmiths End, Bluntisham, PE28 £515,000

Situated on a plot in the region of 0.8 of an acre (sts) including paddock this executive modern detached home offers a rarely available opportunity to purchase such a unique home and setting. Spacious and well presented accommodation comprises sitting room, dining room, study, conservatory, kitchen, breakfast room, utility room, cloakroom, five well proportioned bedrooms, two en-suites and family bathroom. Also benefiting from double glazing, a gas fired radiator heating system, enclosed rear garden and paddock, double garage and driveway parking. Viewing is essential to appreciate the property on offer.

BROWN & BROOKE 184 Westcombe Hill, Blackheath, SE3 7DH www.brownandbrooke.co.uk